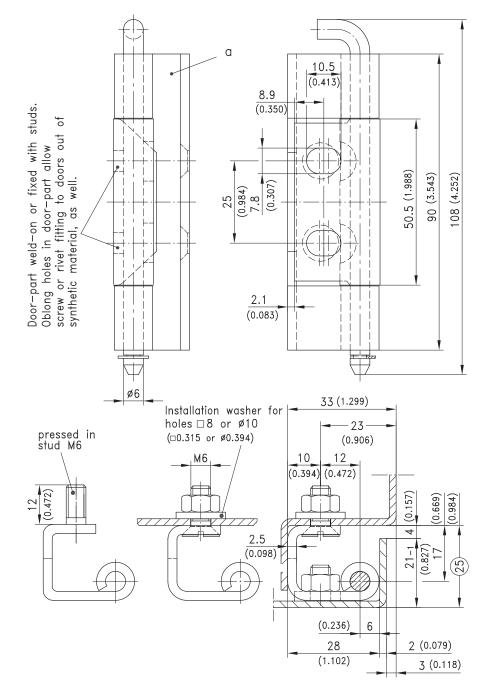

## Material:

• Frame leaf, door leaf, pin and installation washer: Stainless Steel AISI 304

| Version                                           | Frame Holes   | Pin<br>Standard | Pin<br>With Groove |
|---------------------------------------------------|---------------|-----------------|--------------------|
| a) Frame leaf with coutersunk holes for M6 screws | Ø6.3 or M6    | 243-9203        | 243-9204           |
| a1) as a), but with installation washer           | □ 8 or Ø10    | 243-9201        | 243-9202           |
| a2)as a) and a1), but with pressed in M6 stud     | Ø6.3, □8, Ø10 | 243-9208        | 243-9209           |