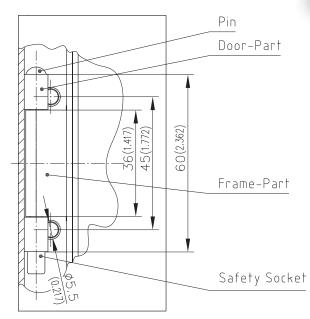

## 7-139 Concealed Hinge Pr03 120°

Surface mounted door, Stainless Steel, Door bending 20mm

## **Product Notes:**

- 120° opening angle
- RH and LH application
- Fasten frame leaf to panel with force fitted M5 stud Fasten door leaf by welding at prepared welding spots.
- Pin with PE safety socket
- NOTE: When 1.5mm panels are used the assembly dimension changes drawing available on request
- · Zinc die- see Product System 4-119

## Material:

- Frame leaf, Door leaf and pin:
- Stainless Steel AISI 304 • Safety socket: PE
  - et: PE

Example of application with 2mm (0.079) sheet

|                 | Part No. Se | e Page |
|-----------------|-------------|--------|
| Concealed Hinge | 216-9033    |        |
| Steel version   | 0           | 4 115  |