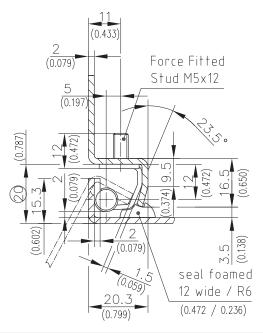

## **Product Notes:**

- 120° opening angle
- RH and LH application
- Fasten frame leaf to panel with force fitted M5 stud Fasten door leaf by welding at prepared welding spots.
- Pin with PE safety socket
- NOTE: When 1.5mm panels are used the assembly dimension changes drawing available on request
- · Zinc die- see Product System 4-119

## Material:

- Frame leaf, Door leaf and pin:
- Stainless Steel AISI 304 • Safety socket: PE
  - et: PE

Example of application with 2mm (0.079) sheet

|                 | Part No. Se | e Page |
|-----------------|-------------|--------|
| Concealed Hinge | 216-9033    |        |
| Steel version   | 0           | 4 115  |