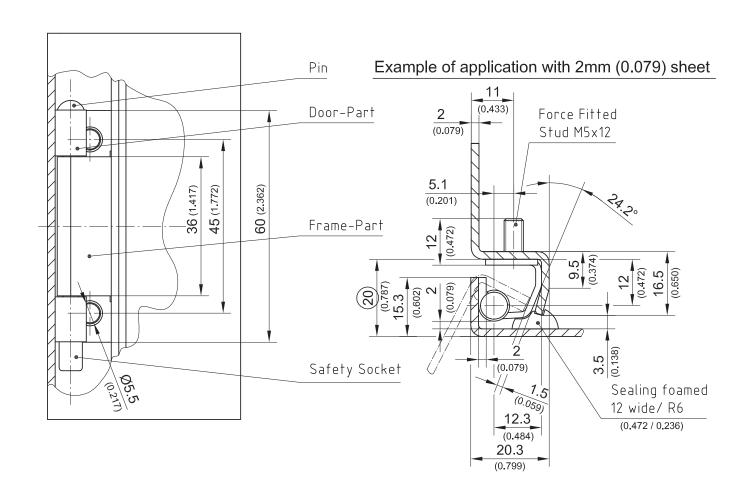

## 4-119 Concealed Hinge Pr03 120°

Surface mounted door, Door bending 20mm

## **Product Notes:**

- Solid design
- 120° opening angle
- RH and LH application
- · Frame leaf fastens to panel with press on M5 stud.
- Door leaf fastens to panel by welding at prepared welding spots
- · Pin with PE safety socket.
- NOTE: When 1.5mm panels are used the assembly dimension changes drawing available on request
- · Stainless steel see Product System 7-139