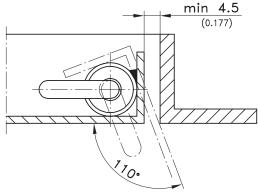

## 4-390 Concealed Hinge Pr02 110°

Nested door, Lift-off

## **Product Notes:**

- · Springloaded pin
- RH and LH applications
- · Barrel is welded-in
- Assemble slotted pivot pin, hooked pin and spring after painting
- 110° opening angle
- Stainless steel see Product System 7-251