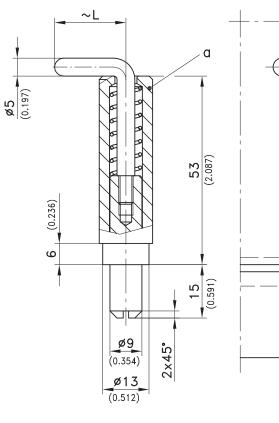

## **Product Notes:**

- · Springloaded pin
- RH and LH applications
- · Barrel is welded-in
- Assemble slotted pivot pin, hooked pin and spring after painting
- 110° opening angle
- Stainless steel see Product System 7-251

## Material:

- · Bezel: Steel, Untreated
- Pin with slot: Steel, Zinc Plated
- Hook pin: Steel, Zinc Plated
- Spring: Spring Steel, Galvanized

|                          | Part No. | See Page |
|--------------------------|----------|----------|
| a) Concealed Hinge L=20  | 241-9001 |          |
| a1) Concealed Hinge L=35 | 241-9002 |          |
| Stainless steel version  |          | 04.107   |