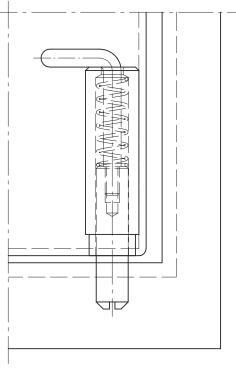

## **Product Notes:**

- · Springloaded pin
- RH and LH applications
- · Barrel is welded-in
- Assemble slotted pivot pin, hooked pin and spring after painting
- 110° opening angle
- Stainless steel see Product System 7-251