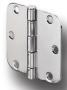

## 4-278 Hinge Pr01 270°

Nested door

# 270° Complia

#### **Product Notes:**

- · Fasten to panel with screws
- 270° opening angle
- Stainless steel see Product System 7-260

### Version C

 Hinge: Steel, Chrome Plated or Dull Brass Plated

|                                         | Part No. |
|-----------------------------------------|----------|
| A) Hinge, Steel, Zinc Plated            | 267-9003 |
| A1)Hinge, Steel, Black Coated           | 267-9006 |
| B) Hinge, as A but with shortened shank | 267-9004 |
| C) Hinge, steel, Chrome Plated          | 267-9701 |
| C1)Hinge, steel, dull brass plated      | 267-9702 |
|                                         |          |