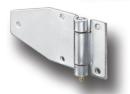

## 4-278 Hinge Pr01 270°

Nested door

# 270° Complia

#### **Product Notes:**

- · Fasten to panel with screws
- 270° opening angle
- Stainless steel see Product System 7-260

#### Versions A and B

 Leaves: Steel, Zinc Plated or Black Coated