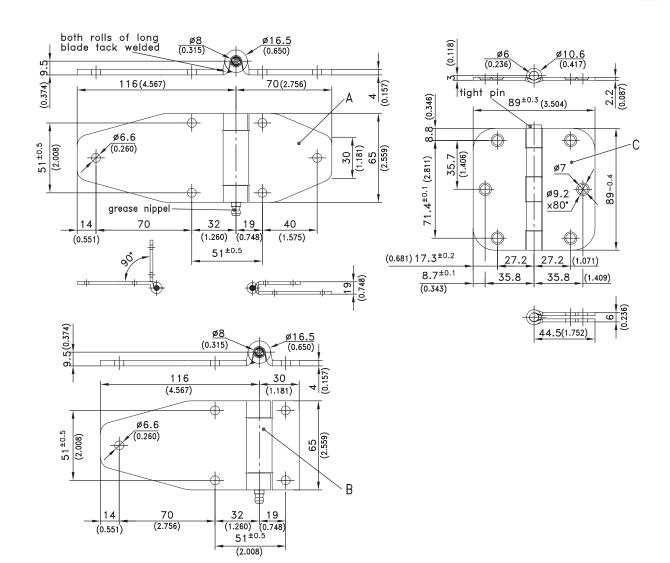

## 4-278 Hinge Pr01 270°

Nested door

# 270° Complia

#### **Product Notes:**

- · Fasten to panel with screws
- 270° opening angle
- Stainless steel see Product System 7-260

#### Material:

#### Versions A and B

 Leaves: Steel, Zinc Plated or Black Coated

### Version C

 Hinge: Steel, Chrome Plated or Dull Brass Plated

|                                         | Part No. |
|-----------------------------------------|----------|
| A) Hinge, Steel, Zinc Plated            | 267-9003 |
| A1)Hinge, Steel, Black Coated           | 267-9006 |
| B) Hinge, as A but with shortened shank | 267-9004 |
| C) Hinge, steel, Chrome Plated          | 267-9701 |
| C1)Hinge, steel, dull brass plated      | 267-9702 |
|                                         |          |