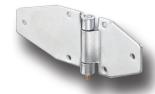

## 4-278 Hinge Pr01 270°

Nested door

# 270° Complia

#### **Product Notes:**

- · Fasten to panel with screws
- 270° opening angle
- Stainless steel see Product System 7-260

#### Versions A and B

 Leaves: Steel, Zinc Plated or Black Coated