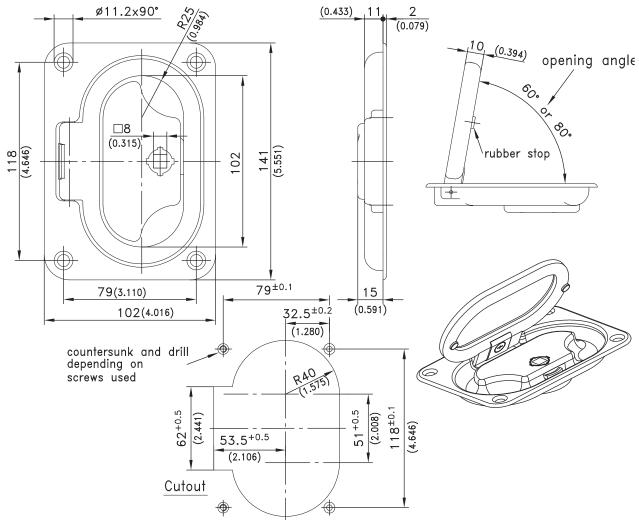

## 6-1380 Hinged Recessed Handle

Hand operable with or without key, Flush mount, Rear installation

## **Product Notes:**

- Flush design with recessed handle
- Handle opening angles of 60° or 80°
- Vertical and horizontal application
- Integrated Quarter-Turn, operated with a fastener key
- Closed housing surface prevents accumulation of dirt and debris

## Material:

 Handle: Zinc Die, Chrome Plated or Black

| Hinged recessed handle, chrome plated | Opening Angle 60° | Opening Angle 80° | See Page |
|---------------------------------------|-------------------|-------------------|----------|
| With lock                             | 213-9101.00-00060 | 213-9101.00-00080 |          |
| Without lock                          | 213-9001.00-00060 | 213-9001.00-00080 |          |
| Hinged recessed handle, black coated  |                   |                   |          |
| With lock                             | 213-9102.00-00060 | 213-9102.00-00080 |          |
| Without lock                          | 213-9002.00-00060 | 213-9002.00-00080 |          |
| Key, zinc die                         |                   |                   | 10.18    |