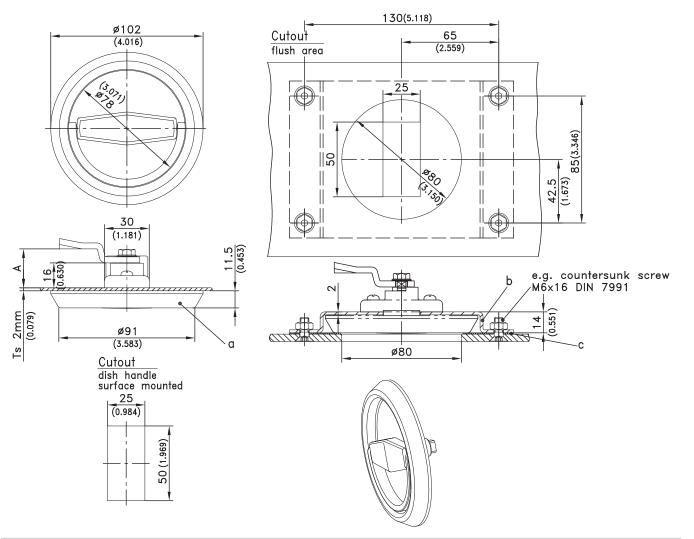

## 7-072 Dish Handle PrA

Hand operable, Stainless Steel, IP65, Cutout A, Multi-point

## **Product Notes:**

- Dish handle for 2 or 3-point cam
- Can be flush mounted
- Water and dust tight according to IP65, DIN EN 60529
- Properties of material AISI 316 Ti: The titanium increases the corrosion resistance particularly the intercrystalline corrosion at the grain boundaries

Material:

- Dish handle and adapter bracket: Stainless Steel AISI 316Ti, Cast
- Flat external seal: Inducon

|                                    | Part No.    | See Page     |
|------------------------------------|-------------|--------------|
| a) Dish handle with O-rings (IP65) | 208-9638    |              |
| Cams/3-point cams                  |             | 01.24, 03.42 |
|                                    |             |              |
| Optional for flush area mounting:  |             |              |
| b) Adapter bracket                 | 207-3605.90 |              |
| c) Flat external seal              | 200-0905    |              |