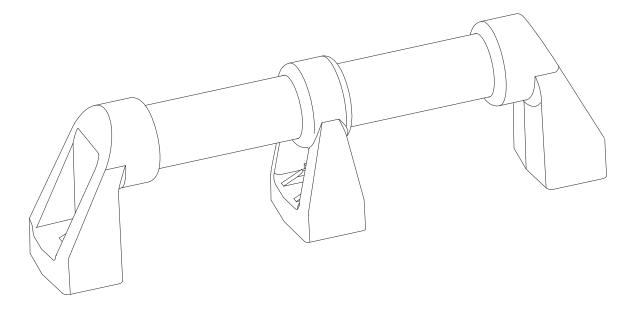

## 6-1600.01 Handle

Bridge handle, Surface mount, Rear installation

## **Product Notes:.**

- · Vertical and horizontal application
- · Firm and stable grip
- Total length is 68mm greater than tube length
- Optional center supports for large and heavy doors. Center support should be used for tube lengths over 466mm
- Fasten to walls with end piece "a2"
- Fasten to panel with hex socket head cap screws, hex screws or countersunk screws
- Tool-less installation see Product System 6-1600SL