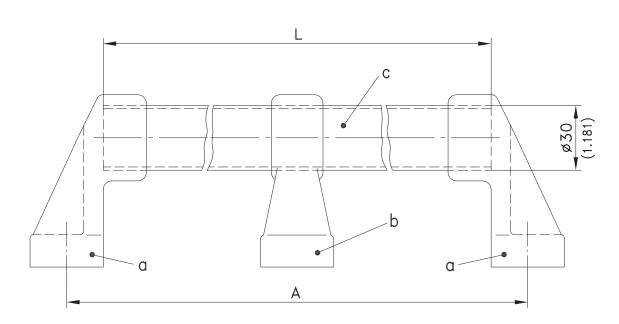

## **Product Notes:.**

- · Vertical and horizontal application
- · Firm and stable grip
- Total length is 68mm greater than tube length
- Optional center supports for large and heavy doors. Center support should be used for tube lengths over 466mm
- Fasten to walls with end piece "a2"
- Fasten to panel with hex socket head cap screws, hex screws or countersunk screws
- Tool-less installation see Product System 6-1600SL

## Material:

• End piece: PA, Black

• Center support: PA, Black

Tube: Steel, PVC Coated, BlackStainless Steel on request