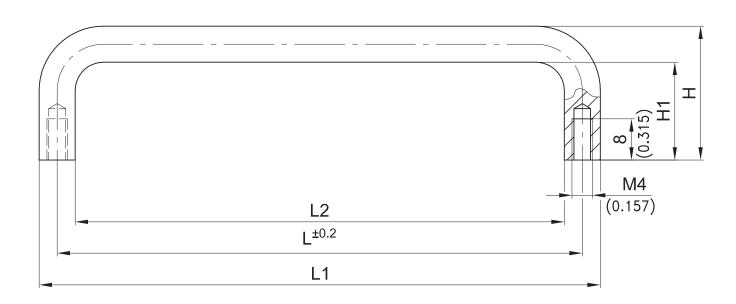

## Material:

Aluminium, Anodized Natural (Silver)
Other surfaces on request

| Bridge Handle | L         | L1        | L2        | Н        | H1       | Aluminium Anodized |
|---------------|-----------|-----------|-----------|----------|----------|--------------------|
| mm/inch       | 96/3.780  | 103/4.055 | 89/3.054  | 26/1.024 | 19/0.748 | 213-0512.96-00096  |
|               | 128/5.039 | 135/5.315 | 121/4.764 | 26/1.024 | 19/0.748 | 213-0512.96-00128  |