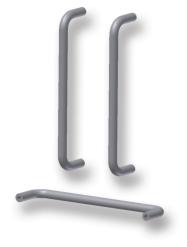

## 6-1108 Bridge Handle

Surface mount, Rear installation

## **Product Notes:**

- Solid aluminium handle
- Vertical and horizontal application
- Fasten to panel with M4 screws
- Finger pull handle of same design see Product System 6-1109