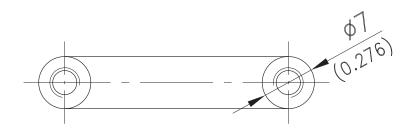

## Material:

Aluminium, Anodized Natural (Silver)
Other surfaces on request

| Bridge Handle | L        | L1       | L2       | Н        | H1       | Aluminium Anodized |
|---------------|----------|----------|----------|----------|----------|--------------------|
| mm/inch       | 30/1.181 | 37/1.457 | 23/0.906 | 26/1.036 | 19/0.748 | 213-0511.96-00030  |
|               | 64/2.520 | 71/2.795 | 57/2.244 | 26/1.036 | 19/0.748 | 213-0511.96-00064  |