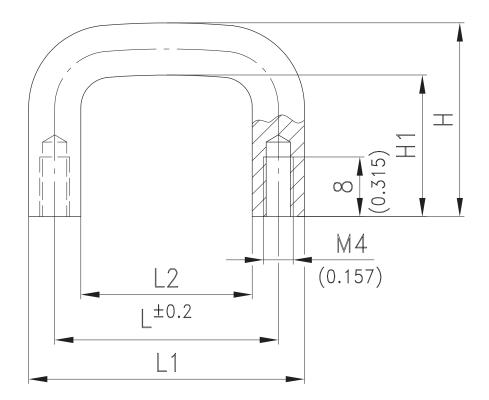

## Material:

Aluminium, Anodized Natural (Silver)
Other surfaces on request

| Bridge Handle | L        | L1       | L2       | Н        | H1       | Aluminium Anodized |
|---------------|----------|----------|----------|----------|----------|--------------------|
| mm/inch       | 30/1.181 | 37/1.457 | 23/0.906 | 26/1.036 | 19/0.748 | 213-0511.96-00030  |
|               | 64/2.520 | 71/2.795 | 57/2.244 | 26/1.036 | 19/0.748 | 213-0511.96-00064  |