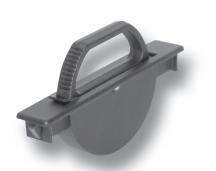

## 6-1330SL Revolving Pull Handle SNAP-LINE

Tool-less installation, Flush mount, Front installation, Concealed handle

## **Product Notes:**

- · Vertical and horizontal application
- Handle swivels out by pushing on rimmed area.
  Handle swivels closed by rotating into the housing.
- Installed by a simple push into the cutout