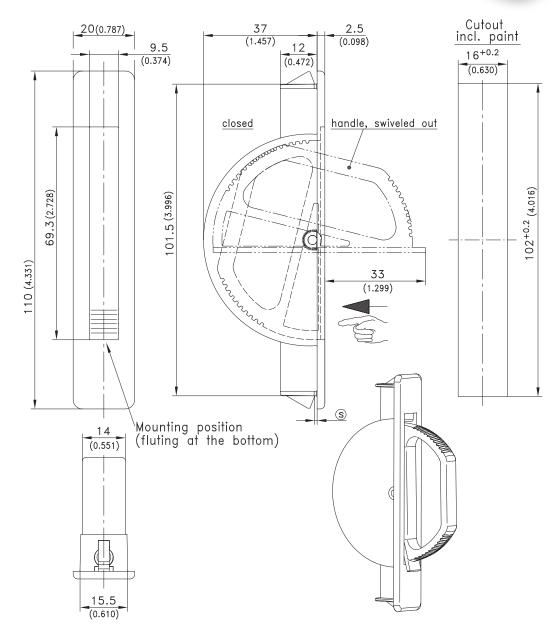

## **Product Notes:**

- · Vertical and horizontal application
- Handle swivels out by pushing on rimmed area.
  Handle swivels closed by rotating into the housing.
- Installed by a simple push into the cutout

 $\textbf{Other}\, \textcircled{S}\, \textbf{dimensions}\, \textbf{on}\, \textbf{request}$ 