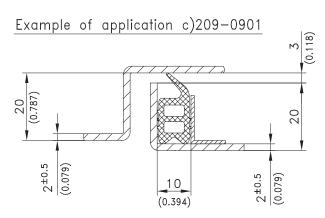

## **Customized designs:**

 If the cross-sections shown are not suitable, customized profile can be developed to meet application need Material:

• Profiles: PVC

11

(0.433)

11

(0.433)

|    | Material | Color | Packaging Unit | Part No. |
|----|----------|-------|----------------|----------|
| a) | PVC      | Black | 100m           | 209-0903 |
| b) | PVC      | Black | 20m            | 209-0902 |
| c) | PVC      | Black | 50m            | 209-0901 |
| d) | PVC      | Black | 100m           | 209-0904 |