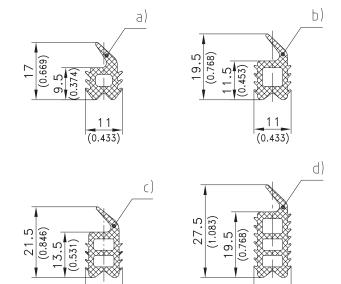

## **Customized designs:**

 If the cross-sections shown are not suitable, customized profile can be developed to meet application need Material:

• Profiles: PVC

11

(0.433)

11

(0.433)

|    | Material | Color | Packaging Unit | Part No. |
|----|----------|-------|----------------|----------|
| a) | PVC      | Black | 100m           | 209-0903 |
| b) | PVC      | Black | 20m            | 209-0902 |
| c) | PVC      | Black | 50m            | 209-0901 |
| d) | PVC      | Black | 100m           | 209-0904 |