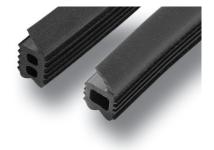

## 5-110.02 Channel Sealing Profiles

## **Customized designs:**

 If the cross-sections shown are not suitable, customized profile can be developed to meet application need Material:

• Profiles: PVC

11

(0.433)

11

(0.433)

|    | Material | Color | Packaging Unit | Part No. |
|----|----------|-------|----------------|----------|
| a) | PVC      | Black | 100m           | 209-0903 |
| b) | PVC      | Black | 20m            | 209-0902 |
| c) | PVC      | Black | 50m            | 209-0901 |
| d) | PVC      | Black | 100m           | 209-0904 |