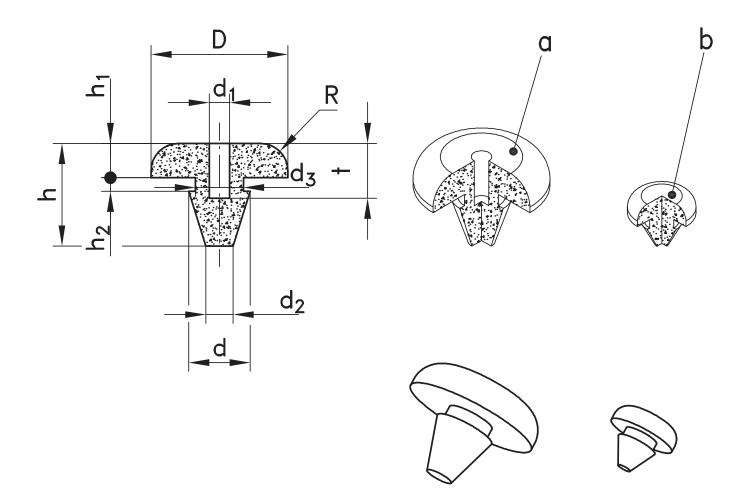

## **Customized designs:**

 If the cross-sections shown are not suitable, customized profile can be developed to meet application need

## Material:

• Bumpers: EPDM 30%/ NR 70%, Black, Shore A 60°

|    | D / inch | d       | h         | d1      | d2 | d3      | h1 | h2        | t       | R       | Packaging Unit | Part No. |
|----|----------|---------|-----------|---------|----|---------|----|-----------|---------|---------|----------------|----------|
| a) | 20/0.787 | 9/0.354 | 15/0.591  | 3/0.118 | 4  | 7/0.276 | 5  | 2/0.079   | 8/0.315 | 4/0.158 | 10 pieces      | 209-3101 |
| b) | 10/0.394 | 6/0.236 | 8.5/0.335 | -       | 2  | 5/0.197 | 3  | 1.5/0.059 | -       | 2       | 10 pieces      | 209-3102 |