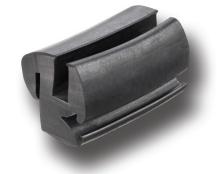

## **Product Notes:**

- Window seals are used to mount window panes in doors, casings and machine enclosures
- Pane is clamped in place with filler and held flush mounted in the cutout
- Tolerances see page 05.07
- Material is neutral to paint
- Material has excellent weathering and ozone resistance properties