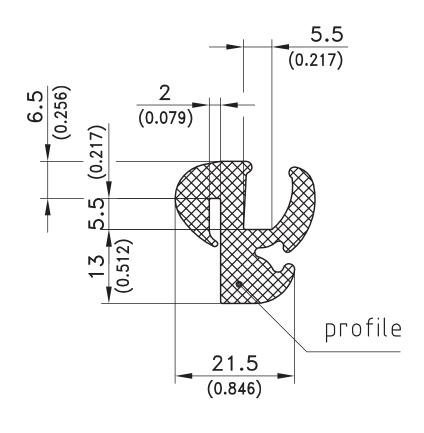

## 5-131 Window Seals

## **Product Notes:**

- Window seals are used to mount window panes in doors, casings and machine enclosures
- Pane is clamped in place with filler and held flush mounted in the cutout
- Tolerances see page 05.07
- Material is neutral to paint
- Material has excellent weathering and ozone resistance properties

## **Customized designs:**

 If the cross-sections shown are not suitable, customized profile can be developed to meet application need