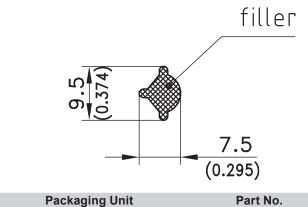

## Material:

• Window seals: EPDM

Dirak RoHS/WEEE compliant

15m

209-0504

Color Black

DIRAK Inc. Phone: 1.703.378.7637 Fax: 1.703.378.7638 www.dirak.com

Filler Part No.

209-0602