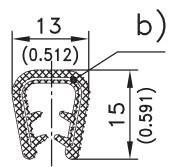

## Material:

• Edge Protection: EPDM, Black with Steel Spring Core

| Color    | Clamping Range | Packaging Unit | Part No.  |
|----------|----------------|----------------|-----------|
| a) Black | 1.0 - 2.0mm    | *              | 209-0824* |
|          |                |                |           |
| b) Black | 5.0 - 8.0mm    | *              | 209-0825* |
|          |                |                |           |
| c) Black | 5.0 - 6.0mm    | *              | 209-0826* |
|          |                |                |           |