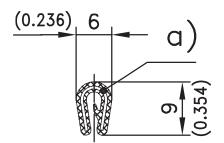

## Material:

• Edge Protection: EPDM, Black with Steel Spring Core

| Color    | Clamping Range | Packaging Unit | Part No.  |
|----------|----------------|----------------|-----------|
| a) Black | 1.0 - 2.0mm    | *              | 209-0824* |
|          |                |                |           |
| b) Black | 5.0 - 8.0mm    | *              | 209-0825* |
|          |                |                |           |
| c) Black | 5.0 - 6.0mm    | *              | 209-0826* |
|          |                |                |           |