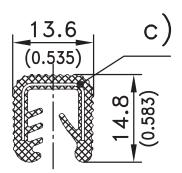

## Material:

• Edge Protection: EPDM, Black with Steel Spring Core

| Color    | Clamping Range | Packaging Unit | Part No.  |
|----------|----------------|----------------|-----------|
| a) Black | 1.0 - 2.0mm    | *              | 209-0824* |
|          |                |                |           |
| b) Black | 5.0 - 8.0mm    | *              | 209-0825* |
|          |                |                |           |
| c) Black | 5.0 - 6.0mm    | *              | 209-0826* |
|          |                |                |           |