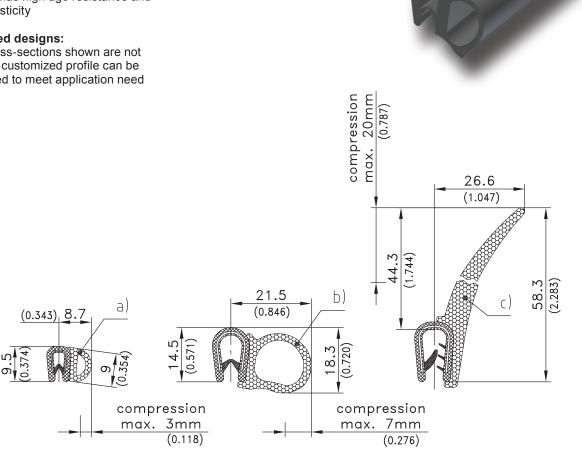

## 5-154 Clip-on Sealing Profiles

## **Product Notes:**

- · Combination sealing profiles extend the properties of edge protection profiles to include sealing
- · Profile clips onto sheet metal edge
- · The combination profiles consist of PVC with closed cell sponge rubber
- · Profiles can have up to two glued joints
- · Material has high age resistance and great elasticity

## **Customized designs:**

· If the cross-sections shown are not suitable, customized profile can be developed to meet application need

- Carrier: PVC
- · Sealing part: Sponge rubber, EPDM

| Material                    | Color | Clamping Range | Packaging Unit | Part No. |
|-----------------------------|-------|----------------|----------------|----------|
| a) PVC / sponge rubber EPDM | Black | 1.0 - 2.0mm    | 100m           | 209-0212 |
| b) PVC / sponge rubber EPDM | Black | 1.0 - 4.0mm    | 50m            | 209-0214 |
| c) PVC / sponge rubber EPDM | Black | 2.0 - 4.0mm    | 25m            | 209-0217 |
| d) PVC / sponge rubber EPDM | Black | 1.0 - 4.0mm    | 50m            | 209-0218 |
| e) PVC / sponge rubber EPDM | Black | 1.0 - 4.0mm    | 50m            | 209-0226 |