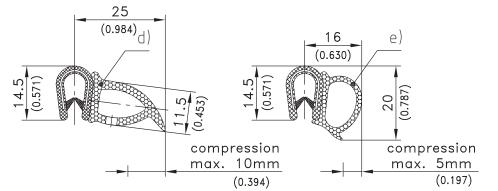

## 5-154 Clip-on Sealing Profiles

## **Product Notes:**

- · Combination sealing profiles extend the properties of edge protection profiles to include sealing
- · Profile clips onto sheet metal edge
- · The combination profiles consist of PVC with closed cell sponge rubber
- · Profiles can have up to two glued joints
- · Material has high age resistance and great elasticity

## **Customized designs:**

· If the cross-sections shown are not suitable, customized profile can be developed to meet application need

- Carrier: PVC
- · Sealing part: Sponge rubber, EPDM

| Material                    | Color | Clamping Range | Packaging Unit | Part No. |
|-----------------------------|-------|----------------|----------------|----------|
| a) PVC / sponge rubber EPDM | Black | 1.0 - 2.0mm    | 100m           | 209-0212 |
| b) PVC / sponge rubber EPDM | Black | 1.0 - 4.0mm    | 50m            | 209-0214 |
| c) PVC / sponge rubber EPDM | Black | 2.0 - 4.0mm    | 25m            | 209-0217 |
| d) PVC / sponge rubber EPDM | Black | 1.0 - 4.0mm    | 50m            | 209-0218 |
| e) PVC / sponge rubber EPDM | Black | 1.0 - 4.0mm    | 50m            | 209-0226 |