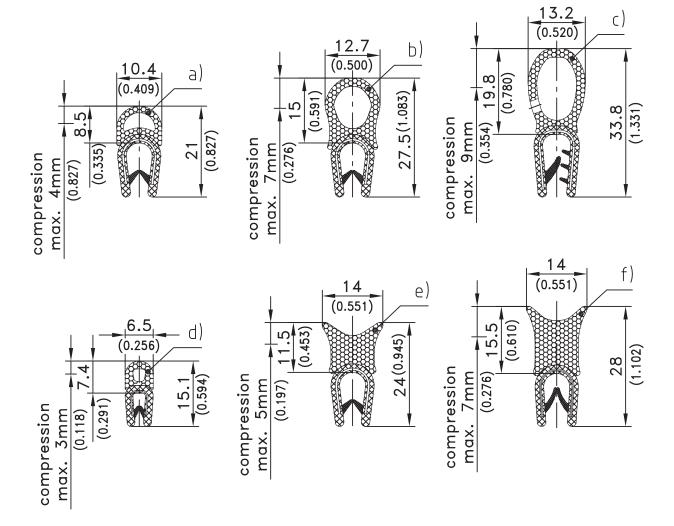

## **Customized designs:**

 If the cross-sections shown are not suitable, customized profile can be developed to meet application need

## Material:

- Carrier: PVC
- Sealing part: Sponge rubber, EPDM

|    | Material                  | Color | Clamping Range | Packaging Unit | Part No. |
|----|---------------------------|-------|----------------|----------------|----------|
| a) | PVC / sponge rubber, EPDM | Black | 1.0 - 4.0mm    | 50m            | 209-0213 |
| b) | PVC / sponge rubber, EPDM | Black | 1.0 - 4.0mm    | 50m            | 209-0215 |
| c) | PVC / sponge rubber, EPDM | Black | 2.0 - 4.0mm    | 50m            | 209-0216 |
| d) | PVC / sponge rubber, EPDM | Black | 1.0 - 2.0mm    | 100m           | 209-0222 |
| e) | PVC / sponge rubber, EPDM | Black | 1.0 - 4.0mm    | 50m            | 209-0227 |
| f) | PVC / sponge rubber, EPDM | Black | 1.0 - 4.0mm    | 50m            | 209-0238 |