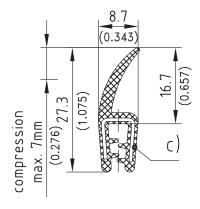

## Material:

Clip-on profiles: EPDMCarrier: Soft Rubber

· Sealing part: Sponge Rubber

| Material                       | Color | Clamping Range | Packaging Unit | Part No. | UL (UR) |
|--------------------------------|-------|----------------|----------------|----------|---------|
| a) EPDM, soft- / sponge rubber | Black | 1.0 - 2.5mm    | 50m            | 209-0219 | *       |
| b) EPDM, soft- / sponge rubber | Black | 1.0 - 2.5mm    | 50m            | 209-0221 |         |
| c) EPDM, soft- / sponge rubber | Black | 1.0 - 3.0mm    | 50m            | 209-0237 |         |
| d) EPDM, soft- / sponge rubber | Black | 1.0 - 2.0mm    | 50m            | 209-0239 |         |