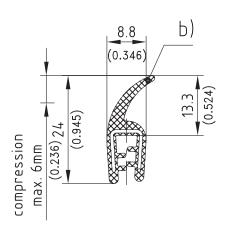

## Material:

Clip-on profiles: EPDMCarrier: Soft Rubber

· Sealing part: Sponge Rubber

| Material                       | Color | Clamping Range | Packaging Unit | Part No. | UL (UR) |
|--------------------------------|-------|----------------|----------------|----------|---------|
| a) EPDM, soft- / sponge rubber | Black | 1.0 - 2.5mm    | 50m            | 209-0219 | *       |
| b) EPDM, soft- / sponge rubber | Black | 1.0 - 2.5mm    | 50m            | 209-0221 |         |
| c) EPDM, soft- / sponge rubber | Black | 1.0 - 3.0mm    | 50m            | 209-0237 |         |
| d) EPDM, soft- / sponge rubber | Black | 1.0 - 2.0mm    | 50m            | 209-0239 |         |