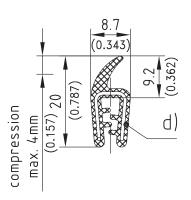

## Material:

Clip-on profiles: EPDMCarrier: Soft Rubber

· Sealing part: Sponge Rubber

| Material                       | Color | Clamping Range | Packaging Unit | Part No. | UL (UR) |
|--------------------------------|-------|----------------|----------------|----------|---------|
| a) EPDM, soft- / sponge rubber | Black | 1.0 - 2.5mm    | 50m            | 209-0219 | *       |
| b) EPDM, soft- / sponge rubber | Black | 1.0 - 2.5mm    | 50m            | 209-0221 |         |
| c) EPDM, soft- / sponge rubber | Black | 1.0 - 3.0mm    | 50m            | 209-0237 |         |
| d) EPDM, soft- / sponge rubber | Black | 1.0 - 2.0mm    | 50m            | 209-0239 |         |