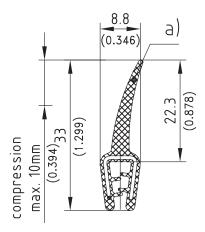

## Material:

Clip-on profiles: EPDMCarrier: Soft Rubber

· Sealing part: Sponge Rubber

| Material                       | Color | Clamping Range | Packaging Unit | Part No. | UL (UR) |
|--------------------------------|-------|----------------|----------------|----------|---------|
| a) EPDM, soft- / sponge rubber | Black | 1.0 - 2.5mm    | 50m            | 209-0219 | *       |
| b) EPDM, soft- / sponge rubber | Black | 1.0 - 2.5mm    | 50m            | 209-0221 |         |
| c) EPDM, soft- / sponge rubber | Black | 1.0 - 3.0mm    | 50m            | 209-0237 |         |
| d) EPDM, soft- / sponge rubber | Black | 1.0 - 2.0mm    | 50m            | 209-0239 |         |