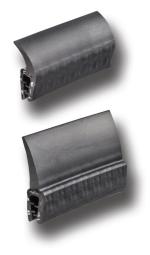

## **Product Notes:**

- Clip-on sealing profiles combine the characteristics of edge protection profiles and sealing profiles
- Profile clips onto sheet metal edge
- Sealing part of the profiles is sponge rubber. The clamp area is soft rubber with a steel core. In an extrusion process the two materials are bonded to each other through vulcanization.
- Tested according to UL Standards
- Sealing profile also available in UL tested material (UL94 HB).