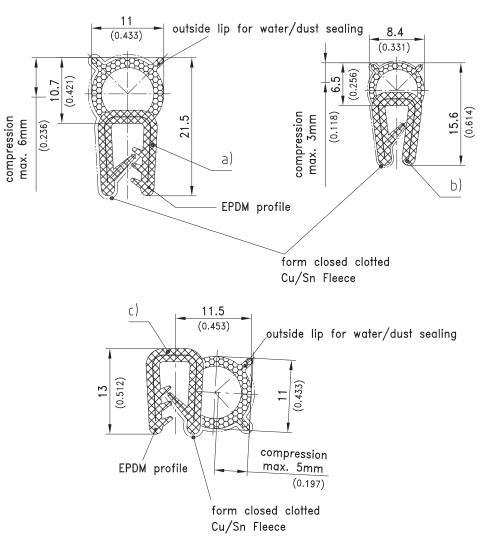

## Material:

- EMI / RFI shielding profiles are an enhancement to Product Systems 5-150 and 5-151. These profiles have an additional form closed clotted Cu/ Sn fleece
- Profile clips onto sheet metal edge

## **Customized designs:**

- If the cross-sections shown are not suitable, customized profile can be developed to meet application need
- Carrier: EPDM
- Fleece: Cu/Sn coated

|                                        | Clamping Range                                                           | Packaging Unit | Part No.                               |
|----------------------------------------|--------------------------------------------------------------------------|----------------|----------------------------------------|
| a)                                     | 1.0 - 3.0mm                                                              | 100m           | 209-1301.00-L2006                      |
| b)                                     | 1.0 - 2.0mm                                                              | 100m           | 209-1305.00-00000                      |
| c)                                     | 2.0mm                                                                    | 100m           | 209-1302.00-L2006                      |
| Contact tape for EMI/RFI *             |                                                                          | Packaging Unit |                                        |
| 12mm Contact Tape out of mat, 9mm mask |                                                                          | 300m           | 209-1331.00-00012                      |
|                                        |                                                                          |                |                                        |
|                                        | Contact Tape out of mat, 19mm mask                                       | 300m           | 209-1331.00-00022                      |
| 22mm                                   | Contact Tape out of mat, 19mm mask<br>Contact Tape out of mat, 21mm mask | 300m<br>300m   | 209-1331.00-00022<br>209-1331.00-00025 |