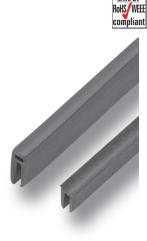

## **Product Notes:**

- Basic door profiles for lids, doors and paneling
- To attach to sheet metal edge, simply push onto sheet metal edge. If necessary, glue can be used.
- No radius or mitering necessary due to no warping or folds.
- Tolerances see page 05.07

## Material:

• Edge Sealing Profiles: EPDM

|    | Material | Color | Packaging Unit | Part No. |
|----|----------|-------|----------------|----------|
| a) | EPDM     | Black | 50m            | 209-0302 |
| b) | EPDM     | Black | 50m            | 209-0301 |