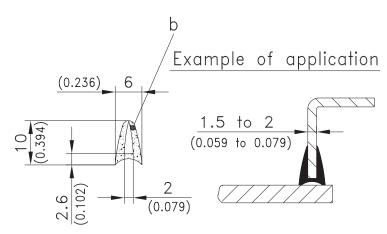

## **Product Notes:**

- Basic door profiles for lids, doors and paneling
- To attach to sheet metal edge, simply push onto sheet metal edge. If necessary, glue can be used.
- No radius or mitering necessary due to no warping or folds.
- Tolerances see page 05.07

## Material:

• Edge Sealing Profiles: EPDM

|    | Material | Color | Packaging Unit | Part No. |
|----|----------|-------|----------------|----------|
| a) | EPDM     | Black | 50m            | 209-0302 |
| b) | EPDM     | Black | 50m            | 209-0301 |