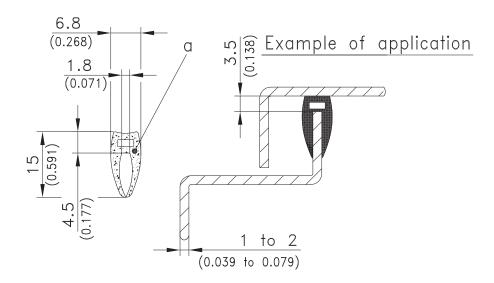

## **Product Notes:**

- Basic door profiles for lids, doors and paneling
- To attach to sheet metal edge, simply push onto sheet metal edge. If necessary, glue can be used.
- No radius or mitering necessary due to no warping or folds.
- Tolerances see page 05.07

## Material:

• Edge Sealing Profiles: EPDM

|    | Material | Color | Packaging Unit | Part No. |
|----|----------|-------|----------------|----------|
| a) | EPDM     | Black | 50m            | 209-0302 |
| b) | EPDM     | Black | 50m            | 209-0301 |