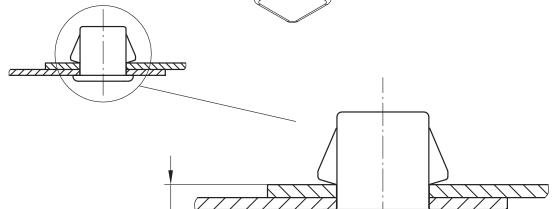

## **Product Notes:**

- Fastener for joining flat metal panels
- Join two metal panels by pushing the fastener through the cutouts
- The dimension (§) is the total thickness of both panels

## Material:

• Housing: Zinc Die, Untreated

· Wings: Sintered Steel, Zinc Plated

Cutout incl. paint

Example of application

|          | Clamping Range (§ | Part No.          |
|----------|-------------------|-------------------|
| Fastener | 2.2 - 2.4         | 294-9104.00-02224 |
|          | 2.5 - 2.7         | 294-9104.00-02527 |
|          | 2.8 - 3.0         | 294-9104.00-02830 |
|          | 3.1 - 3.3         | 294-9104.00-03133 |