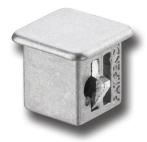

## 1-041.01SL Fastener 9.7 SNAP-LINE

Tool-less installation, Tool removeable from back

## **Product Notes:**

- Fastener for joining flat metal panels
- Join two metal panels by pushing the fastener through the cutouts
- The dimension (§) is the total thickness of both panels

## Material:

• Housing: Zinc Die, Untreated

· Wings: Sintered Steel, Zinc Plated

Cutout incl. paint

Example of application

|          | Clamping Range (§ | Part No.          |
|----------|-------------------|-------------------|
| Fastener | 2.2 - 2.4         | 294-9104.00-02224 |
|          | 2.5 - 2.7         | 294-9104.00-02527 |
|          | 2.8 - 3.0         | 294-9104.00-02830 |
|          | 3.1 - 3.3         | 294-9104.00-03133 |