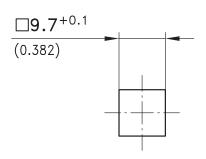

## Material:

• Housing: Zinc Die, Untreated

· Wings: Sintered Steel, Zinc Plated

Cutout incl. paint

Example of application

|          | Clamping Range (§ | Part No.          |
|----------|-------------------|-------------------|
| Fastener | 2.2 - 2.4         | 294-9104.00-02224 |
|          | 2.5 - 2.7         | 294-9104.00-02527 |
|          | 2.8 - 3.0         | 294-9104.00-02830 |
|          | 3.1 - 3.3         | 294-9104.00-03133 |

Other (S) - dimensions on request