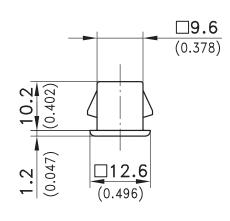

## Material:

• Housing: Zinc Die, Untreated

· Wings: Sintered Steel, Zinc Plated

Cutout incl. paint

Example of application

|          | Clamping Range (§ | Part No.          |
|----------|-------------------|-------------------|
| Fastener | 2.2 - 2.4         | 294-9104.00-02224 |
|          | 2.5 - 2.7         | 294-9104.00-02527 |
|          | 2.8 - 3.0         | 294-9104.00-02830 |
|          | 3.1 - 3.3         | 294-9104.00-03133 |

Other (S) - dimensions on request