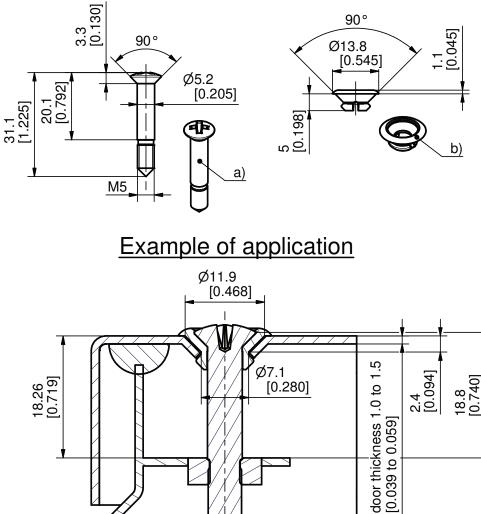

## 6-043 Screw Assembly for Terminal Box Cover

Front installaiton, IP66

## **Product Notes:**

- Meets IP66 certification (applicable for installation example shown below with even compression of the foam/glued seal)
- Screw assembly consists of raised countersunk M5x30 Phillips H2 screw and sleeve
- Additional lengths and materials of the screw are available on request.

## Material:

- Raised countersunk screw: Steel, Zinc Plated
- Sleeve: TPV / Santoprene

| version                     | Part No.          | packing unit |
|-----------------------------|-------------------|--------------|
| a) Raised countersunk screw | 202-1103.15-00530 | 1000         |
| b) Sleeve                   | 203-0655.61-00000 | 1000         |