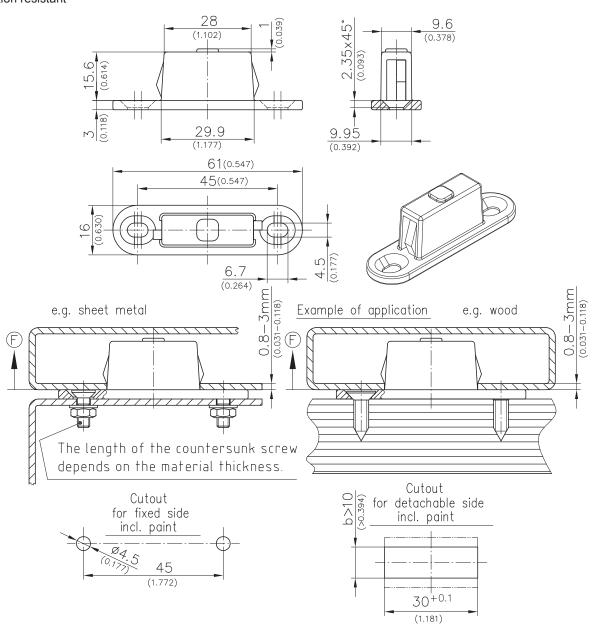

## **Product Notes:**

- Fastener has one fixed side and one detachable side
- Fixed side fastens to panel with countersunk M4 or wood screws
- Clamping Range 0.8mm 3mm
- Width of cutout can be enlarged to adjust for possible misalignments
- Fastener available in 3 pull-out forces: ~15/30/50N. Fastener can be modified to obtain 70/90N
- · Blind assembly possible
- Vibration resistant

## Material:

 Fastener SNAP-LINE: Zinc Die, Black
Other surfaces and colors on request

· Wings: Sintered Steel

| Pull-off Force © | Part No.          | See Page     |
|------------------|-------------------|--------------|
| ~15N             | 295-9002.00-00001 |              |
| ~30N             | 295-9002.00-00003 |              |
| ~50N             | 295-9002.00-00005 |              |
| Dual Fastener    |                   | 08.19, 08.20 |