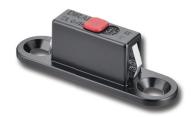

## 1-046SL Fastener SNAP-LINE 30x10

Tool-less installation, Hand removeable, One panel fastens with screws

## **Product Notes:**

- Fastener has one fixed side and one detachable side
- Fixed side fastens to panel with countersunk M4 or wood screws
- Clamping Range 0.8mm 3mm
- Width of cutout can be enlarged to adjust for possible misalignments
- Fastener available in 3 pull-out forces: ~15/30/50N. Fastener can be modified to obtain 70/90N
- · Blind assembly possible
- Vibration resistant