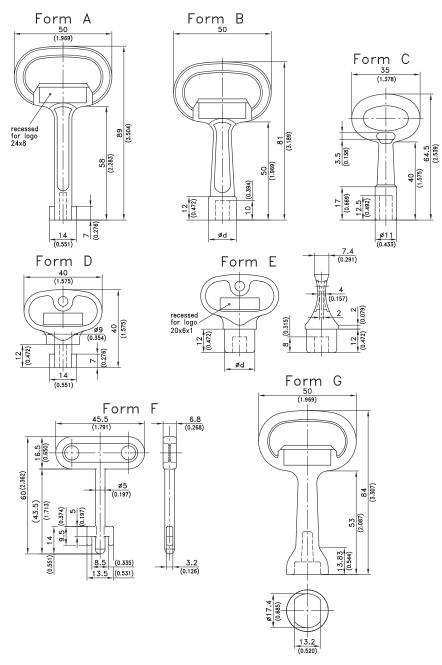

## Material:

- Key: Zinc Die, Untreated Polyamide key: PA, Black

<u>dirak</u> RoHS WEEE

compliant

| Double bit<br>Female key, hollow<br>Female key hollow<br>Hex<br>Hex Belcore<br>Daimler Benz type<br>Crown type<br>Crescent Czech<br>Male key<br>Male key | 3mm pin<br>5mm pin<br>5mm pin<br>Square 6mm<br>Square 7mm<br>Square 8mm<br>Triangular 6.5mm<br>Triangular 6.5mm CNOMO<br>Triangular 7mm<br>Triangular 8mm<br>Triangular 9mm EDF<br>SW10<br>7/16"                                                                           | 11.5/0.453<br>14.2/0.559<br>14.2/0.559<br>11.5/0.453<br>14.2/0.559<br>14.2/0.559<br>14.2/0.559<br>14.2/0.559<br>15.9/0.656<br>15.9/0.626<br>15.6/0.614<br>11.5/0.453                                                                                                                                                                                                                                                                                                                                                            | 204-0107<br>204-0108<br>204-0111<br>204-0102<br>204-0103<br>204-0112<br>204-0106<br>204-0104<br>204-0105<br>204-0113<br>204-0139                                                                                                                                                                                                                                                                                                                                                                                                                              |
|----------------------------------------------------------------------------------------------------------------------------------------------------------|----------------------------------------------------------------------------------------------------------------------------------------------------------------------------------------------------------------------------------------------------------------------------|---------------------------------------------------------------------------------------------------------------------------------------------------------------------------------------------------------------------------------------------------------------------------------------------------------------------------------------------------------------------------------------------------------------------------------------------------------------------------------------------------------------------------------|---------------------------------------------------------------------------------------------------------------------------------------------------------------------------------------------------------------------------------------------------------------------------------------------------------------------------------------------------------------------------------------------------------------------------------------------------------------------------------------------------------------------------------------------------------------|
| Female key hollow<br>Hex<br>Hex Belcore<br>Daimler Benz type<br>Crown type<br>Crescent Czech<br>Male key<br>Male key                                     | Square 6mm<br>Square 7mm<br>Square 8mm<br>Triangular 6.5mm<br>Triangular 6.5mm CNOMO<br>Triangular 7mm<br>Triangular 8mm<br>Triangular 9mm EDF<br>SW10                                                                                                                     | 14.2/0.559<br>14.2/0.559<br>11.5/0.453<br>14.2/0.559<br>14.2/0.559<br>14.2/0.559<br>15.9/0.656<br>15.9/0.626<br>15.6/0.614                                                                                                                                                                                                                                                                                                                                                                                                      | 204-0111<br>204-0102<br>204-0103<br>204-0112<br>204-0106<br>204-0104<br>204-0105<br>204-0113<br>204-0139                                                                                                                                                                                                                                                                                                                                                                                                                                                      |
| Female key hollow<br>Hex<br>Hex Belcore<br>Daimler Benz type<br>Crown type<br>Crescent Czech<br>Male key<br>Male key                                     | Square 7mm<br>Square 8mm<br>Triangular 6.5mm<br>Triangular 6.5mm CNOMO<br>Triangular 7mm<br>Triangular 8mm<br>Triangular 9mm EDF<br>SW10                                                                                                                                   | 14.2/0.559<br>14.2/0.559<br>11.5/0.453<br>14.2/0.559<br>14.2/0.559<br>14.2/0.559<br>15.9/0.656<br>15.9/0.626<br>15.6/0.614                                                                                                                                                                                                                                                                                                                                                                                                      | 204-0102<br>204-0103<br>204-0112<br>204-0106<br>204-0104<br>204-0105<br>204-0113<br>204-0139                                                                                                                                                                                                                                                                                                                                                                                                                                                                  |
| Female key hollow<br>Hex<br>Hex Belcore<br>Daimler Benz type<br>Crown type<br>Crescent Czech<br>Male key<br>Male key                                     | Square 7mm<br>Square 8mm<br>Triangular 6.5mm<br>Triangular 6.5mm CNOMO<br>Triangular 7mm<br>Triangular 8mm<br>Triangular 9mm EDF<br>SW10                                                                                                                                   | 14.2/0.559<br>11.5/0.453<br>14.2/0.559<br>14.2/0.559<br>14.2/0.559<br>15.9/0.656<br>15.9/0.626<br>15.6/0.614                                                                                                                                                                                                                                                                                                                                                                                                                    | 204-0103<br>204-0112<br>204-0106<br>204-0104<br>204-0105<br>204-0113<br>204-0139                                                                                                                                                                                                                                                                                                                                                                                                                                                                              |
| Hex<br>Hex Belcore<br>Daimler Benz type<br>Crown type<br>Crescent Czech<br>Male key<br>Male key                                                          | Square 8mm<br>Triangular 6.5mm<br>Triangular 6.5mm CNOMO<br>Triangular 7mm<br>Triangular 8mm<br>Triangular 9mm EDF<br>SW10                                                                                                                                                 | 11.5/0.453<br>14.2/0.559<br>14.2/0.559<br>14.2/0.559<br>15.9/0.656<br>15.9/0.626<br>15.6/0.614                                                                                                                                                                                                                                                                                                                                                                                                                                  | 204-0112<br>204-0106<br>204-0104<br>204-0105<br>204-0113<br>204-0139                                                                                                                                                                                                                                                                                                                                                                                                                                                                                          |
| Hex Belcore<br>Daimler Benz type<br>Crown type<br>Crescent Czech<br>Male key<br>Male key                                                                 | Triangular 6.5mm CNOMO<br>Triangular 7mm<br>Triangular 8mm<br>Triangular 9mm EDF<br>SW10                                                                                                                                                                                   | 14.2/0.559<br>14.2/0.559<br>14.2/0.559<br>15.9/0.656<br>15.9/0.626<br>15.6/0.614                                                                                                                                                                                                                                                                                                                                                                                                                                                | 204-0106<br>204-0104<br>204-0105<br>204-0113<br>204-0139                                                                                                                                                                                                                                                                                                                                                                                                                                                                                                      |
| Hex Belcore<br>Daimler Benz type<br>Crown type<br>Crescent Czech<br>Male key<br>Male key                                                                 | Triangular 7mm<br>Triangular 8mm<br>Triangular 9mm EDF<br>SW10                                                                                                                                                                                                             | 14.2/0.559<br>14.2/0.559<br>15.9/0.656<br>15.9/0.626<br>15.6/0.614                                                                                                                                                                                                                                                                                                                                                                                                                                                              | 204-0104<br>204-0105<br>204-0113<br>204-0139                                                                                                                                                                                                                                                                                                                                                                                                                                                                                                                  |
| Hex Belcore<br>Daimler Benz type<br>Crown type<br>Crescent Czech<br>Male key<br>Male key                                                                 | Triangular 8mm<br>Triangular 9mm EDF<br>SW10                                                                                                                                                                                                                               | 14.2/0.559<br>15.9/0.656<br>15.9/0.626<br>15.6/0.614                                                                                                                                                                                                                                                                                                                                                                                                                                                                            | 204-0105<br>204-0113<br>204-0139                                                                                                                                                                                                                                                                                                                                                                                                                                                                                                                              |
| Hex Belcore<br>Daimler Benz type<br>Crown type<br>Crescent Czech<br>Male key<br>Male key                                                                 | Triangular 9mm EDF<br>SW10                                                                                                                                                                                                                                                 | 15.9/0.656<br>15.9/0.626<br>15.6/0.614                                                                                                                                                                                                                                                                                                                                                                                                                                                                                          | 204-0113<br>204-0139                                                                                                                                                                                                                                                                                                                                                                                                                                                                                                                                          |
| Hex Belcore<br>Daimler Benz type<br>Crown type<br>Crescent Czech<br>Male key<br>Male key                                                                 | SW10                                                                                                                                                                                                                                                                       | 15.9/0.626<br>15.6/0.614                                                                                                                                                                                                                                                                                                                                                                                                                                                                                                        | 204-0139                                                                                                                                                                                                                                                                                                                                                                                                                                                                                                                                                      |
| Hex Belcore<br>Daimler Benz type<br>Crown type<br>Crescent Czech<br>Male key<br>Male key                                                                 |                                                                                                                                                                                                                                                                            | 15.6/0.614                                                                                                                                                                                                                                                                                                                                                                                                                                                                                                                      |                                                                                                                                                                                                                                                                                                                                                                                                                                                                                                                                                               |
| Daimler Benz type<br>Crown type<br>Crescent Czech<br>Male key<br>Male key                                                                                | 7/16"                                                                                                                                                                                                                                                                      |                                                                                                                                                                                                                                                                                                                                                                                                                                                                                                                                 | 004 0404 00                                                                                                                                                                                                                                                                                                                                                                                                                                                                                                                                                   |
| Crown type<br>Crescent Czech<br>Male key<br>Male key                                                                                                     |                                                                                                                                                                                                                                                                            | 11 5/0 453                                                                                                                                                                                                                                                                                                                                                                                                                                                                                                                      | 204-0134.30                                                                                                                                                                                                                                                                                                                                                                                                                                                                                                                                                   |
| Crescent Czech<br>Male key<br>Male key                                                                                                                   |                                                                                                                                                                                                                                                                            | 11.5/0.455                                                                                                                                                                                                                                                                                                                                                                                                                                                                                                                      | 204-0109                                                                                                                                                                                                                                                                                                                                                                                                                                                                                                                                                      |
| Male key<br>Male key                                                                                                                                     |                                                                                                                                                                                                                                                                            | 15.9/0.626                                                                                                                                                                                                                                                                                                                                                                                                                                                                                                                      | 204-0110                                                                                                                                                                                                                                                                                                                                                                                                                                                                                                                                                      |
| Male key                                                                                                                                                 |                                                                                                                                                                                                                                                                            | 15.9/0.626                                                                                                                                                                                                                                                                                                                                                                                                                                                                                                                      | 204-0116                                                                                                                                                                                                                                                                                                                                                                                                                                                                                                                                                      |
| -                                                                                                                                                        | for insert socket square 6mr                                                                                                                                                                                                                                               | n                                                                                                                                                                                                                                                                                                                                                                                                                                                                                                                               | 204-0119                                                                                                                                                                                                                                                                                                                                                                                                                                                                                                                                                      |
|                                                                                                                                                          | for insert socket square 7mr                                                                                                                                                                                                                                               | n                                                                                                                                                                                                                                                                                                                                                                                                                                                                                                                               | 204-0120                                                                                                                                                                                                                                                                                                                                                                                                                                                                                                                                                      |
| Male key                                                                                                                                                 | for insert socket square 8mr                                                                                                                                                                                                                                               | n                                                                                                                                                                                                                                                                                                                                                                                                                                                                                                                               | 204-0121                                                                                                                                                                                                                                                                                                                                                                                                                                                                                                                                                      |
| Male key                                                                                                                                                 | 5/16" (8mm) with hole for 3mm                                                                                                                                                                                                                                              | pin                                                                                                                                                                                                                                                                                                                                                                                                                                                                                                                             | 204-0133.30                                                                                                                                                                                                                                                                                                                                                                                                                                                                                                                                                   |
| (for inserts 200-9172 and                                                                                                                                | 200-9178, also for socket hex 8 with                                                                                                                                                                                                                                       | nout pin)                                                                                                                                                                                                                                                                                                                                                                                                                                                                                                                       |                                                                                                                                                                                                                                                                                                                                                                                                                                                                                                                                                               |
| Emergency key                                                                                                                                            |                                                                                                                                                                                                                                                                            |                                                                                                                                                                                                                                                                                                                                                                                                                                                                                                                                 | 204-0301                                                                                                                                                                                                                                                                                                                                                                                                                                                                                                                                                      |
| For orders of 2000 pieces                                                                                                                                | s and over, we can supply this key w                                                                                                                                                                                                                                       | /ith your logo.                                                                                                                                                                                                                                                                                                                                                                                                                                                                                                                 |                                                                                                                                                                                                                                                                                                                                                                                                                                                                                                                                                               |
| Please ask for more detai                                                                                                                                |                                                                                                                                                                                                                                                                            |                                                                                                                                                                                                                                                                                                                                                                                                                                                                                                                                 |                                                                                                                                                                                                                                                                                                                                                                                                                                                                                                                                                               |
| Order example: 204-0111                                                                                                                                  | I- company name                                                                                                                                                                                                                                                            |                                                                                                                                                                                                                                                                                                                                                                                                                                                                                                                                 |                                                                                                                                                                                                                                                                                                                                                                                                                                                                                                                                                               |
| Female key, hollow                                                                                                                                       | Square 6mm                                                                                                                                                                                                                                                                 |                                                                                                                                                                                                                                                                                                                                                                                                                                                                                                                                 | 204-0501                                                                                                                                                                                                                                                                                                                                                                                                                                                                                                                                                      |
|                                                                                                                                                          | Triangular 6.5mm                                                                                                                                                                                                                                                           |                                                                                                                                                                                                                                                                                                                                                                                                                                                                                                                                 | 204-0502                                                                                                                                                                                                                                                                                                                                                                                                                                                                                                                                                      |
| Orders of 2000 pieces, ke                                                                                                                                | ey can include a logo.                                                                                                                                                                                                                                                     |                                                                                                                                                                                                                                                                                                                                                                                                                                                                                                                                 |                                                                                                                                                                                                                                                                                                                                                                                                                                                                                                                                                               |
| Contact DIRAK for details                                                                                                                                | S.                                                                                                                                                                                                                                                                         |                                                                                                                                                                                                                                                                                                                                                                                                                                                                                                                                 |                                                                                                                                                                                                                                                                                                                                                                                                                                                                                                                                                               |
| Double bit                                                                                                                                               | 3mm pin                                                                                                                                                                                                                                                                    |                                                                                                                                                                                                                                                                                                                                                                                                                                                                                                                                 | 204-0407.03                                                                                                                                                                                                                                                                                                                                                                                                                                                                                                                                                   |
|                                                                                                                                                          | 5mm pin                                                                                                                                                                                                                                                                    |                                                                                                                                                                                                                                                                                                                                                                                                                                                                                                                                 | 204-0408.03                                                                                                                                                                                                                                                                                                                                                                                                                                                                                                                                                   |
| Female key, hollow                                                                                                                                       | Square 6mm                                                                                                                                                                                                                                                                 | 11.5/0.453                                                                                                                                                                                                                                                                                                                                                                                                                                                                                                                      | 204-0401.03                                                                                                                                                                                                                                                                                                                                                                                                                                                                                                                                                   |
|                                                                                                                                                          | -                                                                                                                                                                                                                                                                          |                                                                                                                                                                                                                                                                                                                                                                                                                                                                                                                                 | 204-0402.03*                                                                                                                                                                                                                                                                                                                                                                                                                                                                                                                                                  |
|                                                                                                                                                          |                                                                                                                                                                                                                                                                            |                                                                                                                                                                                                                                                                                                                                                                                                                                                                                                                                 | 204-0403.03*                                                                                                                                                                                                                                                                                                                                                                                                                                                                                                                                                  |
|                                                                                                                                                          |                                                                                                                                                                                                                                                                            |                                                                                                                                                                                                                                                                                                                                                                                                                                                                                                                                 | 204-0404.03                                                                                                                                                                                                                                                                                                                                                                                                                                                                                                                                                   |
|                                                                                                                                                          | •                                                                                                                                                                                                                                                                          |                                                                                                                                                                                                                                                                                                                                                                                                                                                                                                                                 | 204-0405.03*                                                                                                                                                                                                                                                                                                                                                                                                                                                                                                                                                  |
|                                                                                                                                                          |                                                                                                                                                                                                                                                                            |                                                                                                                                                                                                                                                                                                                                                                                                                                                                                                                                 | 204-0406.03*                                                                                                                                                                                                                                                                                                                                                                                                                                                                                                                                                  |
| Screwdriver type                                                                                                                                         |                                                                                                                                                                                                                                                                            |                                                                                                                                                                                                                                                                                                                                                                                                                                                                                                                                 | 204-0409.03                                                                                                                                                                                                                                                                                                                                                                                                                                                                                                                                                   |
|                                                                                                                                                          |                                                                                                                                                                                                                                                                            | ith your logo                                                                                                                                                                                                                                                                                                                                                                                                                                                                                                                   | 204 0400100                                                                                                                                                                                                                                                                                                                                                                                                                                                                                                                                                   |
|                                                                                                                                                          |                                                                                                                                                                                                                                                                            |                                                                                                                                                                                                                                                                                                                                                                                                                                                                                                                                 |                                                                                                                                                                                                                                                                                                                                                                                                                                                                                                                                                               |
| Kev                                                                                                                                                      | FIAT                                                                                                                                                                                                                                                                       |                                                                                                                                                                                                                                                                                                                                                                                                                                                                                                                                 | 204-0302.42                                                                                                                                                                                                                                                                                                                                                                                                                                                                                                                                                   |
| 2                                                                                                                                                        |                                                                                                                                                                                                                                                                            |                                                                                                                                                                                                                                                                                                                                                                                                                                                                                                                                 | 204-0140                                                                                                                                                                                                                                                                                                                                                                                                                                                                                                                                                      |
| i enidie key, nonow                                                                                                                                      | SW15                                                                                                                                                                                                                                                                       |                                                                                                                                                                                                                                                                                                                                                                                                                                                                                                                                 | 207-0140                                                                                                                                                                                                                                                                                                                                                                                                                                                                                                                                                      |
|                                                                                                                                                          | ot be used with the safety quarter-t                                                                                                                                                                                                                                       |                                                                                                                                                                                                                                                                                                                                                                                                                                                                                                                                 |                                                                                                                                                                                                                                                                                                                                                                                                                                                                                                                                                               |
|                                                                                                                                                          | Order example: 204-0111<br>Female key, hollow<br>Orders of 2000 pieces, ke<br>Contact DIRAK for detail<br>Double bit<br>Female key, hollow<br>Logo on both sides<br>Screwdriver type<br>For orders of 5000 pieces<br>Please ask for more deta<br>Key<br>Female key, hollow | Order example: 204-0111- company name   Female key, hollow Square 6mm   Triangular 6.5mm   Orders of 2000 pieces, key can include a logo.   Contact DIRAK for details.   Double bit 3mm pin   Female key, hollow Square 6mm   Logo on both sides Square 7mm   Square 8mm Triangular 6.5mm   Triangular 6.5mm Triangular 6.5mm   Square 8mm Square 8mm   Screwdriver type 10x1.4 / 0.394x0.055   For orders of 5000 pieces and over, we can supply this key we Please ask for more details.   Key FIAT   Female key, hollow SW13 | Order example: 204-0111- company name   Female key, hollow Square 6mm   Triangular 6.5mm   Orders of 2000 pieces, key can include a logo.   Contact DIRAK for details.   Double bit 3mm pin   5mm pin   Female key, hollow Square 6mm   11.5/0.453   Logo on both sides Square 7mm   Square 8mm 15.5/0.610   Triangular 6.5mm 11.5/0.453   Triangular 6.5mm 15.5/0.610   Square 8mm 15.5/0.610   Screwdriver type 10x1.4 / 0.394x0.055   For orders of 5000 pieces and over, we can supply this key with your logo.   Please ask for more details.   Key FIAT |