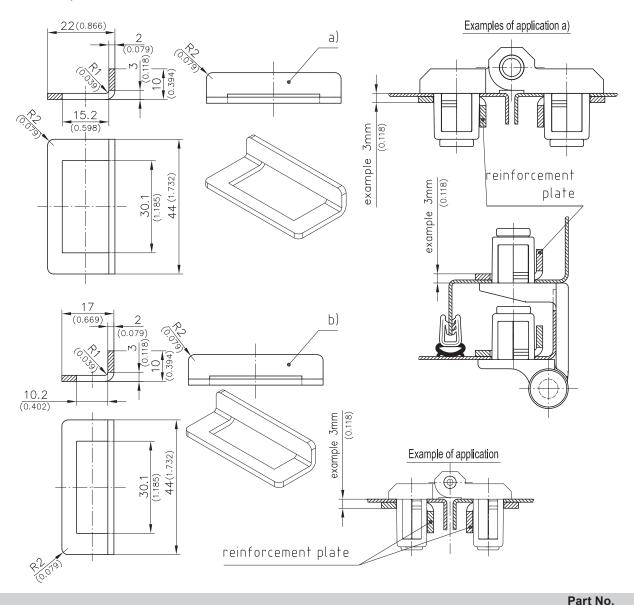

## 6-079SL Reinforcement Plate for SNAP-LINE Cutout

Tool-less installation

## **Product Notes:**

- · Allows SNAP-LINE products to be used with thin walled panels or with higher load applications
- · Reinforcement plate is placed behind the cutout
- · Cutouts 30x8mm, 30x10mm. 30x14mm and 30x15mm
- · Install the reinforcement plate with the SNAP-LINE product by a simple push into cutout
- · Provides a vibration resistant connection of the reinforcement plate with the SNAP-LINE product
- · One side angled to used at bendings
- The clamping range (s) is total panel and reinforcement plate thickness
- · Can also be used for the uninstallation of SNAP-LINE products

## Material:

· Reinforcement plate: Steel, Zinc Plated

a) Reinforcement plate for cutout 30x14 and 30x15mm

292-0701.15-01530

b) Reinforcement plate for cutout 30x8 and 30x10mm

292-0702.15-01030